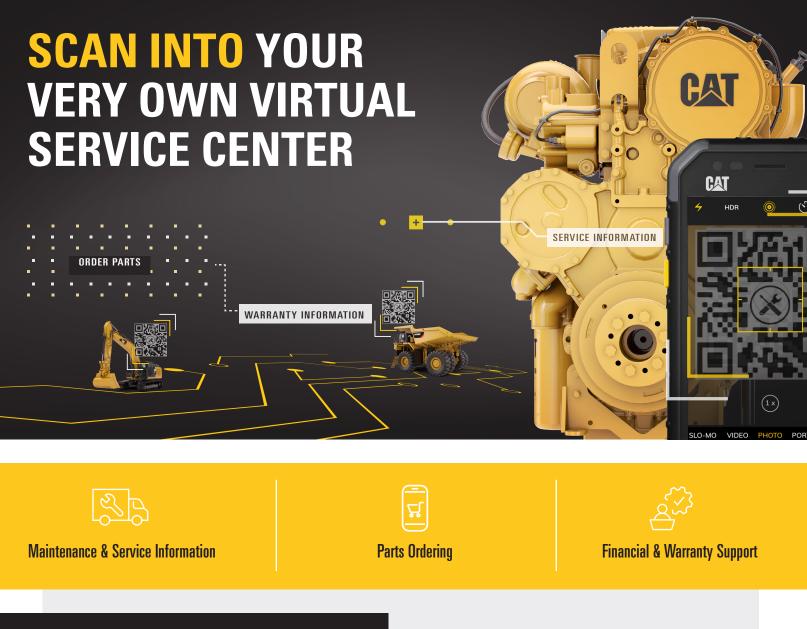

## YOU'RE ONE SCAN AWAY

Accessing support information for your asset is easier than ever with Cat QR Codes. A simple scan of the code using your mobile device instantaneously sends you to an on-line experience that centralizes parts and maintenance resources in your moment of need.

BENEFITS:

- \* Serves as a gateway that connects you to a deeper ownership experience
- \* Instantly access parts and maintenance information that is specific to the asset
- \* Applies to all customer segments using Parts.Cat.Com
- \* Provides direct connection to a service center page on Cat.com specific to equipment and industry